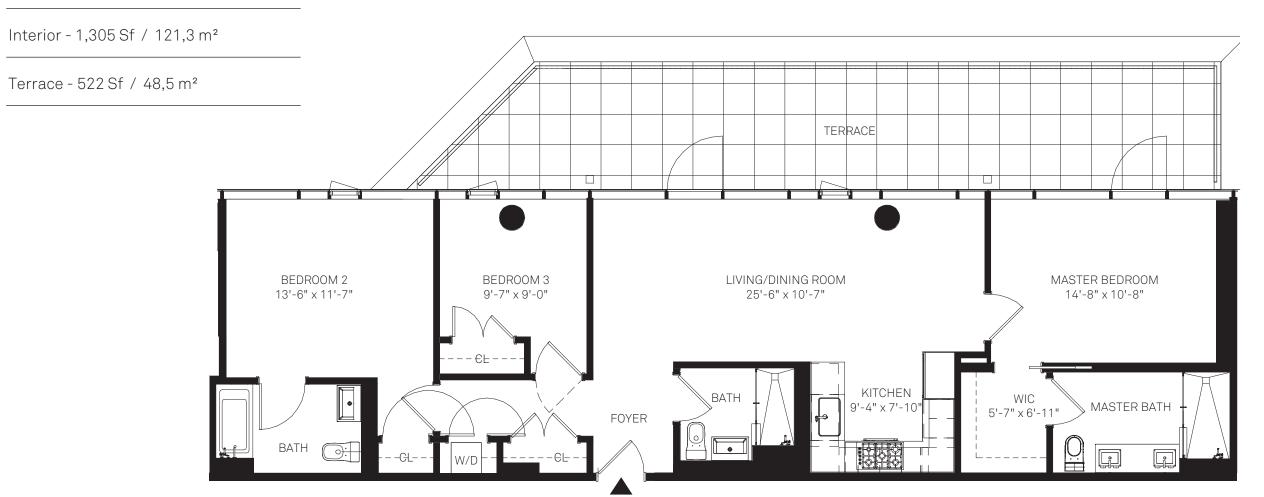

## **Residential Unit**

## 6B

# CORTE

#### 3 Bedrooms / 3 Bathrooms

Total - 1,827 Sf / 169,7 m<sup>2</sup>

REBNY<sup>®</sup>